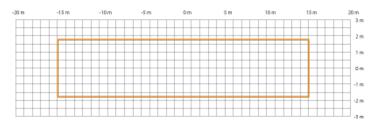

#### **Functional description**

High-bay warehouses often have narrow aisles and high ceilings. Too high for most sensors. We have just the right solution: the IS 345 MX Highbay infrared motion detector was specially developed for mounting at heights of up to 14 m and for precision detection between narrow aisles. Perched up there, it gives you surveillance quality at the highest level, literally. So in the future, you can confidently set your sights higher when it comes to sensor systems! Now also available for concealed installation.

#### **Technical specifications**

| Model                                        | Movement sensor                                                   |
|----------------------------------------------|-------------------------------------------------------------------|
| Sensor type                                  | Passive infrared                                                  |
| Reach, radial                                | 30 x 4 m                                                          |
| Recommended installation height              | 4-14 m                                                            |
| Dimensions(w x h x d):                       | 65 x 95 x 95 mm                                                   |
| Voltage                                      | 220 - 240 V, 50/60 Hz                                             |
| Output                                       | max. 2000 W, max. 8 fluorescent lamps / LED lamps C < 176 $\mu F$ |
| Teach-function for response value luminosity | Yes                                                               |
| Time setting                                 | 5 sec 15 min.<br>Pulse mode (approx. 2 sec.)                      |
| Degree of protection (IP)                    | IP54                                                              |
| Temperature                                  | -20-50 °C                                                         |
| Housing                                      | UV-resistant plastic                                              |
| Model                                        | COM1                                                              |
| Version                                      | COM1 - Surface-mounted, square                                    |

#### Sensorenerfassungsbereich 1